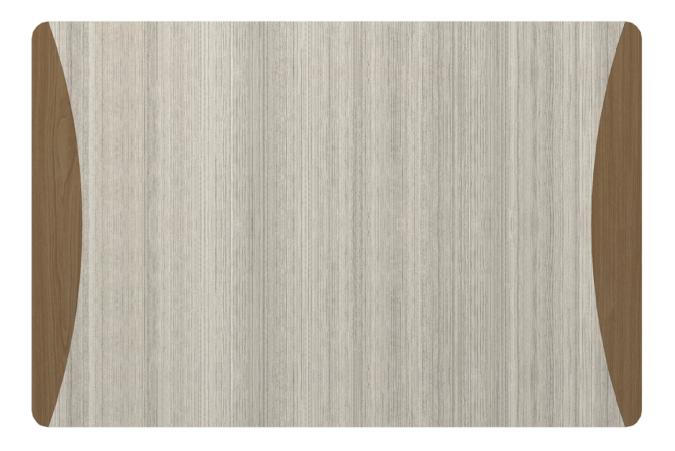

## long beach Headboard

Refreshing as the sea air its name represents, the streamlined Long Beach Collection's dual-toned look is the perfect match for any décor. Long Beach features chamfered side frames and front overlay design; extended tops provide additional space. The distinctive leg design has stylish dimensional appeal.

Model: LBHBS 36W 0.75D 24H